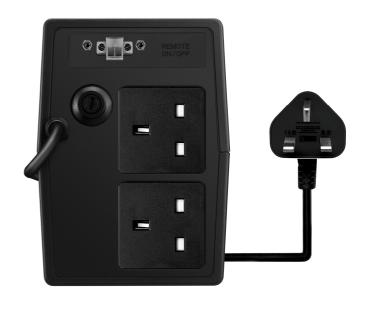

The unique Sleep Function means this unit is fully compliant with BS 14637: 2007.

The new Protector 1.1 comes with a Standard UK 3 Pin Plug, pre-wired and pre-fitted, saving time and costs when connecting directly into a 230v Power Socket.

In addition, the two new output sockets are also designed to suit a standard UK 3 Pin Plug, making this unit very easy to install when connecting to one of NVM's pre-wired Control Panels such as NT1006E, NT1004W or NT1103.