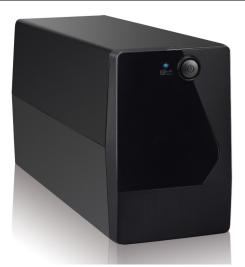

## **INTRODUCING THE NEW 1.1 PROTECTOR**

The new NU0001 1100va Battery Back Up Device offers all the functionality of the older version but with some significant improvements.

The new 9AH Battery offers a 10% increase in output power, improving both life and cycle times.